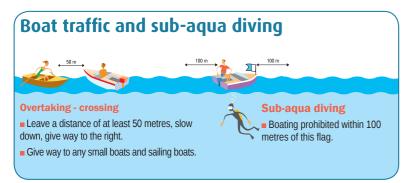

# Main regulated zones

| 7.002              |                                               |                                           |                           |               |                       | 0/4/                                                                                                                                                                                                                                                                                                                                                                                                                                                                                                                                                                                                                                                                                                                                                                                                                                                                                                                                                                                                                                                                                                                                                                                                                                                                                                                                                                                                                                                                                                                                                                                                                                                                                                                                                                                                                                                                                                                                                                                                                                                                                                                           |
|--------------------|-----------------------------------------------|-------------------------------------------|---------------------------|---------------|-----------------------|--------------------------------------------------------------------------------------------------------------------------------------------------------------------------------------------------------------------------------------------------------------------------------------------------------------------------------------------------------------------------------------------------------------------------------------------------------------------------------------------------------------------------------------------------------------------------------------------------------------------------------------------------------------------------------------------------------------------------------------------------------------------------------------------------------------------------------------------------------------------------------------------------------------------------------------------------------------------------------------------------------------------------------------------------------------------------------------------------------------------------------------------------------------------------------------------------------------------------------------------------------------------------------------------------------------------------------------------------------------------------------------------------------------------------------------------------------------------------------------------------------------------------------------------------------------------------------------------------------------------------------------------------------------------------------------------------------------------------------------------------------------------------------------------------------------------------------------------------------------------------------------------------------------------------------------------------------------------------------------------------------------------------------------------------------------------------------------------------------------------------------|
| 7 one              | Inshore                                       | Water intake                              | Water ski stadium         | Protection    | Protection zone for   | Siliali lane                                                                                                                                                                                                                                                                                                                                                                                                                                                                                                                                                                                                                                                                                                                                                                                                                                                                                                                                                                                                                                                                                                                                                                                                                                                                                                                                                                                                                                                                                                                                                                                                                                                                                                                                                                                                                                                                                                                                                                                                                                                                                                                   |
|                    |                                               |                                           |                           | of vegetation | "Bout du lac" reserve |                                                                                                                                                                                                                                                                                                                                                                                                                                                                                                                                                                                                                                                                                                                                                                                                                                                                                                                                                                                                                                                                                                                                                                                                                                                                                                                                                                                                                                                                                                                                                                                                                                                                                                                                                                                                                                                                                                                                                                                                                                                                                                                                |
| Indicator<br>buoys | IS NOT THE REAL PROPERTY.                     |                                           | DES                       |               | <b>A</b>              |                                                                                                                                                                                                                                                                                                                                                                                                                                                                                                                                                                                                                                                                                                                                                                                                                                                                                                                                                                                                                                                                                                                                                                                                                                                                                                                                                                                                                                                                                                                                                                                                                                                                                                                                                                                                                                                                                                                                                                                                                                                                                                                                |
| Rosting            | ×                                             | ×                                         |                           |               |                       | ×                                                                                                                                                                                                                                                                                                                                                                                                                                                                                                                                                                                                                                                                                                                                                                                                                                                                                                                                                                                                                                                                                                                                                                                                                                                                                                                                                                                                                                                                                                                                                                                                                                                                                                                                                                                                                                                                                                                                                                                                                                                                                                                              |
| restrictions       | Motor boats prohibited except perpendicularly | Motor boats<br>prohibited                 | prohibited<br>when in use | prohibited    | prohibited            | Motor boats prohibited from 30/11 to 01/03 for                                                                                                                                                                                                                                                                                                                                                                                                                                                                                                                                                                                                                                                                                                                                                                                                                                                                                                                                                                                                                                                                                                                                                                                                                                                                                                                                                                                                                                                                                                                                                                                                                                                                                                                                                                                                                                                                                                                                                                                                                                                                                 |
|                    | O access                                      |                                           | <u> </u>                  | <u> </u>      | <u> </u>              | OWEN THE PROPERTY OF THE PROPE |
| Swimming           | permitted                                     | permitted                                 | prohibited<br>when in use | prohibited    | prohibited            | permitted                                                                                                                                                                                                                                                                                                                                                                                                                                                                                                                                                                                                                                                                                                                                                                                                                                                                                                                                                                                                                                                                                                                                                                                                                                                                                                                                                                                                                                                                                                                                                                                                                                                                                                                                                                                                                                                                                                                                                                                                                                                                                                                      |
| Speed limit        | വ                                             | 2                                         | 2                         |               |                       | 20                                                                                                                                                                                                                                                                                                                                                                                                                                                                                                                                                                                                                                                                                                                                                                                                                                                                                                                                                                                                                                                                                                                                                                                                                                                                                                                                                                                                                                                                                                                                                                                                                                                                                                                                                                                                                                                                                                                                                                                                                                                                                                                             |
|                    | with some exceptions                          | with some exceptions with some exceptions | when not in use           | ı             |                       | by day, inshore zone                                                                                                                                                                                                                                                                                                                                                                                                                                                                                                                                                                                                                                                                                                                                                                                                                                                                                                                                                                                                                                                                                                                                                                                                                                                                                                                                                                                                                                                                                                                                                                                                                                                                                                                                                                                                                                                                                                                                                                                                                                                                                                           |