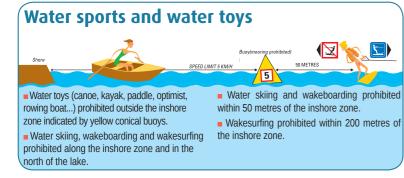

# Main regulated zones

| 7.002              |                                               |                                           |                           |               |                       | 0/4/                                                                                                                                                                                                                                                                                                                                                                                                                                                                                                                                                                                                                                                                                                                                                                                                                                                                                                                                                                                                                                                                                                                                                                                                                                                                                                                                                                                                                                                                                                                                                                                                                                                                                                                                                                                                                                                                                                                                                                                                                                                                                                                           |
|--------------------|-----------------------------------------------|-------------------------------------------|---------------------------|---------------|-----------------------|--------------------------------------------------------------------------------------------------------------------------------------------------------------------------------------------------------------------------------------------------------------------------------------------------------------------------------------------------------------------------------------------------------------------------------------------------------------------------------------------------------------------------------------------------------------------------------------------------------------------------------------------------------------------------------------------------------------------------------------------------------------------------------------------------------------------------------------------------------------------------------------------------------------------------------------------------------------------------------------------------------------------------------------------------------------------------------------------------------------------------------------------------------------------------------------------------------------------------------------------------------------------------------------------------------------------------------------------------------------------------------------------------------------------------------------------------------------------------------------------------------------------------------------------------------------------------------------------------------------------------------------------------------------------------------------------------------------------------------------------------------------------------------------------------------------------------------------------------------------------------------------------------------------------------------------------------------------------------------------------------------------------------------------------------------------------------------------------------------------------------------|
| 7 one              | Inshore                                       | Water intake                              | Water ski stadium         | Protection    | Protection zone for   | Siliali lane                                                                                                                                                                                                                                                                                                                                                                                                                                                                                                                                                                                                                                                                                                                                                                                                                                                                                                                                                                                                                                                                                                                                                                                                                                                                                                                                                                                                                                                                                                                                                                                                                                                                                                                                                                                                                                                                                                                                                                                                                                                                                                                   |
|                    |                                               |                                           |                           | of vegetation | "Bout du lac" reserve |                                                                                                                                                                                                                                                                                                                                                                                                                                                                                                                                                                                                                                                                                                                                                                                                                                                                                                                                                                                                                                                                                                                                                                                                                                                                                                                                                                                                                                                                                                                                                                                                                                                                                                                                                                                                                                                                                                                                                                                                                                                                                                                                |
| Indicator<br>buoys | IS NOT THE REAL PROPERTY.                     |                                           | DES                       |               | <b>A</b>              |                                                                                                                                                                                                                                                                                                                                                                                                                                                                                                                                                                                                                                                                                                                                                                                                                                                                                                                                                                                                                                                                                                                                                                                                                                                                                                                                                                                                                                                                                                                                                                                                                                                                                                                                                                                                                                                                                                                                                                                                                                                                                                                                |
| Rosting            | ×                                             | ×                                         |                           |               |                       | ×                                                                                                                                                                                                                                                                                                                                                                                                                                                                                                                                                                                                                                                                                                                                                                                                                                                                                                                                                                                                                                                                                                                                                                                                                                                                                                                                                                                                                                                                                                                                                                                                                                                                                                                                                                                                                                                                                                                                                                                                                                                                                                                              |
| restrictions       | Motor boats prohibited except perpendicularly | Motor boats<br>prohibited                 | prohibited<br>when in use | prohibited    | prohibited            | Motor boats prohibited from 30/11 to 01/03 for                                                                                                                                                                                                                                                                                                                                                                                                                                                                                                                                                                                                                                                                                                                                                                                                                                                                                                                                                                                                                                                                                                                                                                                                                                                                                                                                                                                                                                                                                                                                                                                                                                                                                                                                                                                                                                                                                                                                                                                                                                                                                 |
|                    | O access                                      |                                           | <u> </u>                  | <u> </u>      | <u> </u>              | OWEN THE PROPERTY OF THE PROPE |
| Swimming           | permitted                                     | permitted                                 | prohibited<br>when in use | prohibited    | prohibited            | permitted                                                                                                                                                                                                                                                                                                                                                                                                                                                                                                                                                                                                                                                                                                                                                                                                                                                                                                                                                                                                                                                                                                                                                                                                                                                                                                                                                                                                                                                                                                                                                                                                                                                                                                                                                                                                                                                                                                                                                                                                                                                                                                                      |
| Speed limit        | വ                                             | 2                                         | 2                         |               |                       | 20                                                                                                                                                                                                                                                                                                                                                                                                                                                                                                                                                                                                                                                                                                                                                                                                                                                                                                                                                                                                                                                                                                                                                                                                                                                                                                                                                                                                                                                                                                                                                                                                                                                                                                                                                                                                                                                                                                                                                                                                                                                                                                                             |
|                    | with some exceptions                          | with some exceptions with some exceptions | when not in use           | ı             |                       | by day, inshore zone                                                                                                                                                                                                                                                                                                                                                                                                                                                                                                                                                                                                                                                                                                                                                                                                                                                                                                                                                                                                                                                                                                                                                                                                                                                                                                                                                                                                                                                                                                                                                                                                                                                                                                                                                                                                                                                                                                                                                                                                                                                                                                           |