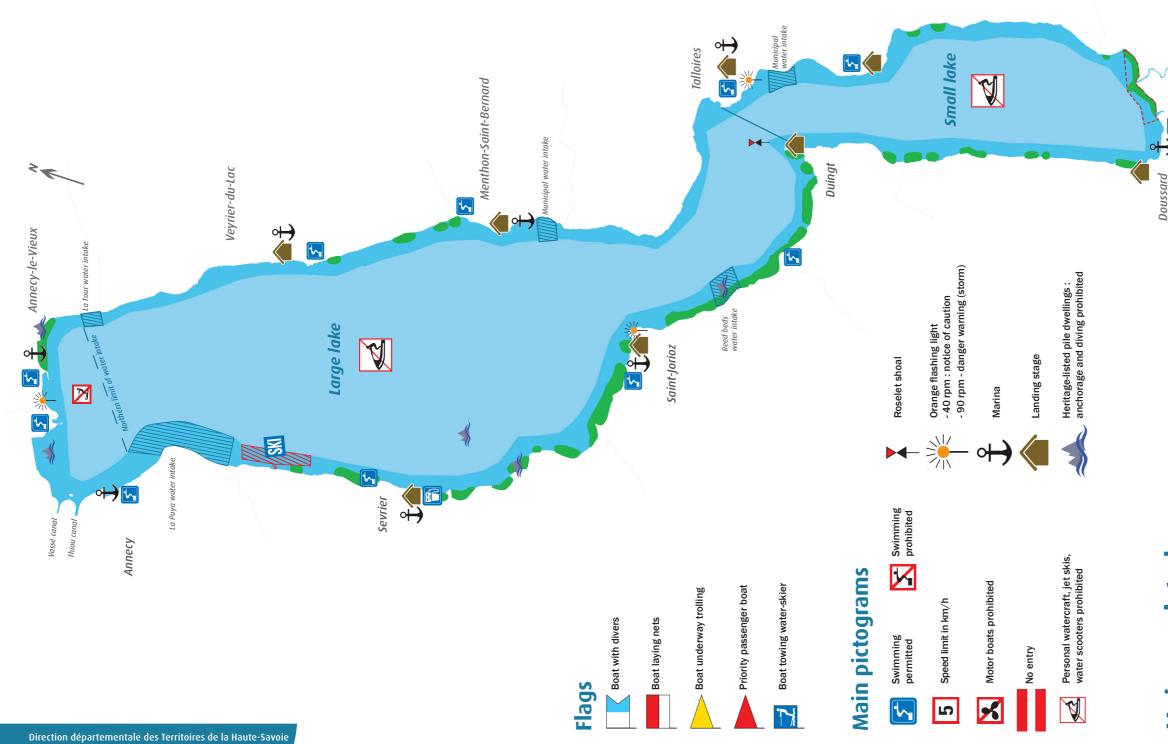

# The specific navigation regulations (RPP) consist of :

- rules adapted to boating conditions and the various water activities according to their sector
- a master plan of the lake, which maps out the areas defined in the regulations: the prohibited, protected and reserved zones (eg: inshore zone, reserved channels, zones where all boating is prohibited or constrained).

# Main regulated zones

| 7.002              |                                               |                                           |                           |               |                       | 0/4/                                                                                                                                                                                                                                                                                                                                                                                                                                                                                                                                                                                                                                                                                                                                                                                                                                                                                                                                                                                                                                                                                                                                                                                                                                                                                                                                                                                                                                                                                                                                                                                                                                                                                                                                                                                                                                                                                                                                                                                                                                                                                                                           |
|--------------------|-----------------------------------------------|-------------------------------------------|---------------------------|---------------|-----------------------|--------------------------------------------------------------------------------------------------------------------------------------------------------------------------------------------------------------------------------------------------------------------------------------------------------------------------------------------------------------------------------------------------------------------------------------------------------------------------------------------------------------------------------------------------------------------------------------------------------------------------------------------------------------------------------------------------------------------------------------------------------------------------------------------------------------------------------------------------------------------------------------------------------------------------------------------------------------------------------------------------------------------------------------------------------------------------------------------------------------------------------------------------------------------------------------------------------------------------------------------------------------------------------------------------------------------------------------------------------------------------------------------------------------------------------------------------------------------------------------------------------------------------------------------------------------------------------------------------------------------------------------------------------------------------------------------------------------------------------------------------------------------------------------------------------------------------------------------------------------------------------------------------------------------------------------------------------------------------------------------------------------------------------------------------------------------------------------------------------------------------------|
| 7 one              | Inshore                                       | Water intake                              | Water ski stadium         | Protection    | Protection zone for   | Siliali lane                                                                                                                                                                                                                                                                                                                                                                                                                                                                                                                                                                                                                                                                                                                                                                                                                                                                                                                                                                                                                                                                                                                                                                                                                                                                                                                                                                                                                                                                                                                                                                                                                                                                                                                                                                                                                                                                                                                                                                                                                                                                                                                   |
|                    |                                               |                                           |                           | of vegetation | "Bout du lac" reserve |                                                                                                                                                                                                                                                                                                                                                                                                                                                                                                                                                                                                                                                                                                                                                                                                                                                                                                                                                                                                                                                                                                                                                                                                                                                                                                                                                                                                                                                                                                                                                                                                                                                                                                                                                                                                                                                                                                                                                                                                                                                                                                                                |
| Indicator<br>buoys | IS NOT THE REAL PROPERTY.                     |                                           | DES                       |               | <b>A</b>              |                                                                                                                                                                                                                                                                                                                                                                                                                                                                                                                                                                                                                                                                                                                                                                                                                                                                                                                                                                                                                                                                                                                                                                                                                                                                                                                                                                                                                                                                                                                                                                                                                                                                                                                                                                                                                                                                                                                                                                                                                                                                                                                                |
| Rosting            | ×                                             | ×                                         |                           |               |                       | ×                                                                                                                                                                                                                                                                                                                                                                                                                                                                                                                                                                                                                                                                                                                                                                                                                                                                                                                                                                                                                                                                                                                                                                                                                                                                                                                                                                                                                                                                                                                                                                                                                                                                                                                                                                                                                                                                                                                                                                                                                                                                                                                              |
| restrictions       | Motor boats prohibited except perpendicularly | Motor boats<br>prohibited                 | prohibited<br>when in use | prohibited    | prohibited            | Motor boats prohibited from 30/11 to 01/03 for                                                                                                                                                                                                                                                                                                                                                                                                                                                                                                                                                                                                                                                                                                                                                                                                                                                                                                                                                                                                                                                                                                                                                                                                                                                                                                                                                                                                                                                                                                                                                                                                                                                                                                                                                                                                                                                                                                                                                                                                                                                                                 |
|                    | O access                                      |                                           | <u> </u>                  | <u> </u>      | <u> </u>              | OWEN THE PROPERTY OF THE PROPE |
| Swimming           | permitted                                     | permitted                                 | prohibited<br>when in use | prohibited    | prohibited            | permitted                                                                                                                                                                                                                                                                                                                                                                                                                                                                                                                                                                                                                                                                                                                                                                                                                                                                                                                                                                                                                                                                                                                                                                                                                                                                                                                                                                                                                                                                                                                                                                                                                                                                                                                                                                                                                                                                                                                                                                                                                                                                                                                      |
| Speed limit        | വ                                             | 2                                         | 2                         |               |                       | 20                                                                                                                                                                                                                                                                                                                                                                                                                                                                                                                                                                                                                                                                                                                                                                                                                                                                                                                                                                                                                                                                                                                                                                                                                                                                                                                                                                                                                                                                                                                                                                                                                                                                                                                                                                                                                                                                                                                                                                                                                                                                                                                             |
|                    | with some exceptions                          | with some exceptions with some exceptions | when not in use           | ı             |                       | by day, inshore zone                                                                                                                                                                                                                                                                                                                                                                                                                                                                                                                                                                                                                                                                                                                                                                                                                                                                                                                                                                                                                                                                                                                                                                                                                                                                                                                                                                                                                                                                                                                                                                                                                                                                                                                                                                                                                                                                                                                                                                                                                                                                                                           |

The use of special motorized machines (jet skis, personal watercraft, water scooters...) is prohibited.
Kite-surfing is regulated: inquire beforehand!