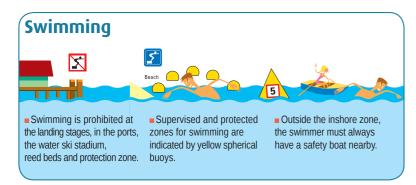

# Main regulated zones

| 7.002              |                                               |                                           |                           |               |                       | 0/4/                                                                                                                                                                                                                                                                                                                                                                                                                                                                                                                                                                                                                                                                                                                                                                                                                                                                                                                                                                                                                                                                                                                                                                                                                                                                                                                                                                                                                                                                                                                                                                                                                                                                                                                                                                                                                                                                                                                                                                                                                                                                                                                           |
|--------------------|-----------------------------------------------|-------------------------------------------|---------------------------|---------------|-----------------------|--------------------------------------------------------------------------------------------------------------------------------------------------------------------------------------------------------------------------------------------------------------------------------------------------------------------------------------------------------------------------------------------------------------------------------------------------------------------------------------------------------------------------------------------------------------------------------------------------------------------------------------------------------------------------------------------------------------------------------------------------------------------------------------------------------------------------------------------------------------------------------------------------------------------------------------------------------------------------------------------------------------------------------------------------------------------------------------------------------------------------------------------------------------------------------------------------------------------------------------------------------------------------------------------------------------------------------------------------------------------------------------------------------------------------------------------------------------------------------------------------------------------------------------------------------------------------------------------------------------------------------------------------------------------------------------------------------------------------------------------------------------------------------------------------------------------------------------------------------------------------------------------------------------------------------------------------------------------------------------------------------------------------------------------------------------------------------------------------------------------------------|
| 7 one              | Inshore                                       | Water intake                              | Water ski stadium         | Protection    | Protection zone for   | Siliali lane                                                                                                                                                                                                                                                                                                                                                                                                                                                                                                                                                                                                                                                                                                                                                                                                                                                                                                                                                                                                                                                                                                                                                                                                                                                                                                                                                                                                                                                                                                                                                                                                                                                                                                                                                                                                                                                                                                                                                                                                                                                                                                                   |
|                    |                                               |                                           |                           | of vegetation | "Bout du lac" reserve |                                                                                                                                                                                                                                                                                                                                                                                                                                                                                                                                                                                                                                                                                                                                                                                                                                                                                                                                                                                                                                                                                                                                                                                                                                                                                                                                                                                                                                                                                                                                                                                                                                                                                                                                                                                                                                                                                                                                                                                                                                                                                                                                |
| Indicator<br>buoys | IS NOT THE REAL PROPERTY.                     |                                           | DES                       |               | <b>A</b>              |                                                                                                                                                                                                                                                                                                                                                                                                                                                                                                                                                                                                                                                                                                                                                                                                                                                                                                                                                                                                                                                                                                                                                                                                                                                                                                                                                                                                                                                                                                                                                                                                                                                                                                                                                                                                                                                                                                                                                                                                                                                                                                                                |
| Rosting            | ×                                             | ×                                         |                           |               |                       | ×                                                                                                                                                                                                                                                                                                                                                                                                                                                                                                                                                                                                                                                                                                                                                                                                                                                                                                                                                                                                                                                                                                                                                                                                                                                                                                                                                                                                                                                                                                                                                                                                                                                                                                                                                                                                                                                                                                                                                                                                                                                                                                                              |
| restrictions       | Motor boats prohibited except perpendicularly | Motor boats<br>prohibited                 | prohibited<br>when in use | prohibited    | prohibited            | Motor boats prohibited from 30/11 to 01/03 for                                                                                                                                                                                                                                                                                                                                                                                                                                                                                                                                                                                                                                                                                                                                                                                                                                                                                                                                                                                                                                                                                                                                                                                                                                                                                                                                                                                                                                                                                                                                                                                                                                                                                                                                                                                                                                                                                                                                                                                                                                                                                 |
|                    | O access                                      |                                           | <u> </u>                  | <u> </u>      | <u> </u>              | OWEN THE PROPERTY OF THE PROPE |
| Swimming           | permitted                                     | permitted                                 | prohibited<br>when in use | prohibited    | prohibited            | permitted                                                                                                                                                                                                                                                                                                                                                                                                                                                                                                                                                                                                                                                                                                                                                                                                                                                                                                                                                                                                                                                                                                                                                                                                                                                                                                                                                                                                                                                                                                                                                                                                                                                                                                                                                                                                                                                                                                                                                                                                                                                                                                                      |
| Speed limit        | വ                                             | 2                                         | 2                         |               |                       | 20                                                                                                                                                                                                                                                                                                                                                                                                                                                                                                                                                                                                                                                                                                                                                                                                                                                                                                                                                                                                                                                                                                                                                                                                                                                                                                                                                                                                                                                                                                                                                                                                                                                                                                                                                                                                                                                                                                                                                                                                                                                                                                                             |
|                    | with some exceptions                          | with some exceptions with some exceptions | when not in use           | ı             |                       | by day, inshore zone                                                                                                                                                                                                                                                                                                                                                                                                                                                                                                                                                                                                                                                                                                                                                                                                                                                                                                                                                                                                                                                                                                                                                                                                                                                                                                                                                                                                                                                                                                                                                                                                                                                                                                                                                                                                                                                                                                                                                                                                                                                                                                           |