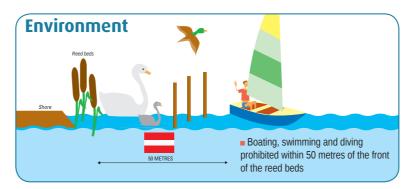

# Main regulated zones

| 7.002              |                                               |                                           |                           |               |                       | 0/4/                                                                                                                                                                                                                                                                                                                                                                                                                                                                                                                                                                                                                                                                                                                                                                                                                                                                                                                                                                                                                                                                                                                                                                                                                                                                                                                                                                                                                                                                                                                                                                                                                                                                                                                                                                                                                                                                                                                                                                                                                                                                                                                           |
|--------------------|-----------------------------------------------|-------------------------------------------|---------------------------|---------------|-----------------------|--------------------------------------------------------------------------------------------------------------------------------------------------------------------------------------------------------------------------------------------------------------------------------------------------------------------------------------------------------------------------------------------------------------------------------------------------------------------------------------------------------------------------------------------------------------------------------------------------------------------------------------------------------------------------------------------------------------------------------------------------------------------------------------------------------------------------------------------------------------------------------------------------------------------------------------------------------------------------------------------------------------------------------------------------------------------------------------------------------------------------------------------------------------------------------------------------------------------------------------------------------------------------------------------------------------------------------------------------------------------------------------------------------------------------------------------------------------------------------------------------------------------------------------------------------------------------------------------------------------------------------------------------------------------------------------------------------------------------------------------------------------------------------------------------------------------------------------------------------------------------------------------------------------------------------------------------------------------------------------------------------------------------------------------------------------------------------------------------------------------------------|
| 7 one              | Inshore                                       | Water intake                              | Water ski stadium         | Protection    | Protection zone for   | Siliali lane                                                                                                                                                                                                                                                                                                                                                                                                                                                                                                                                                                                                                                                                                                                                                                                                                                                                                                                                                                                                                                                                                                                                                                                                                                                                                                                                                                                                                                                                                                                                                                                                                                                                                                                                                                                                                                                                                                                                                                                                                                                                                                                   |
|                    |                                               |                                           |                           | of vegetation | "Bout du lac" reserve |                                                                                                                                                                                                                                                                                                                                                                                                                                                                                                                                                                                                                                                                                                                                                                                                                                                                                                                                                                                                                                                                                                                                                                                                                                                                                                                                                                                                                                                                                                                                                                                                                                                                                                                                                                                                                                                                                                                                                                                                                                                                                                                                |
| Indicator<br>buoys | IS NOT THE REAL PROPERTY.                     |                                           | DES                       |               | <b>A</b>              |                                                                                                                                                                                                                                                                                                                                                                                                                                                                                                                                                                                                                                                                                                                                                                                                                                                                                                                                                                                                                                                                                                                                                                                                                                                                                                                                                                                                                                                                                                                                                                                                                                                                                                                                                                                                                                                                                                                                                                                                                                                                                                                                |
| Rosting            | ×                                             | ×                                         |                           |               |                       | ×                                                                                                                                                                                                                                                                                                                                                                                                                                                                                                                                                                                                                                                                                                                                                                                                                                                                                                                                                                                                                                                                                                                                                                                                                                                                                                                                                                                                                                                                                                                                                                                                                                                                                                                                                                                                                                                                                                                                                                                                                                                                                                                              |
| restrictions       | Motor boats prohibited except perpendicularly | Motor boats<br>prohibited                 | prohibited<br>when in use | prohibited    | prohibited            | Motor boats prohibited from 30/11 to 01/03 for                                                                                                                                                                                                                                                                                                                                                                                                                                                                                                                                                                                                                                                                                                                                                                                                                                                                                                                                                                                                                                                                                                                                                                                                                                                                                                                                                                                                                                                                                                                                                                                                                                                                                                                                                                                                                                                                                                                                                                                                                                                                                 |
|                    | O access                                      |                                           | <u> </u>                  | <u> </u>      | <u> </u>              | OWEN THE PROPERTY OF THE PROPE |
| Swimming           | permitted                                     | permitted                                 | prohibited<br>when in use | prohibited    | prohibited            | permitted                                                                                                                                                                                                                                                                                                                                                                                                                                                                                                                                                                                                                                                                                                                                                                                                                                                                                                                                                                                                                                                                                                                                                                                                                                                                                                                                                                                                                                                                                                                                                                                                                                                                                                                                                                                                                                                                                                                                                                                                                                                                                                                      |
| Speed limit        | വ                                             | 2                                         | 2                         |               |                       | 20                                                                                                                                                                                                                                                                                                                                                                                                                                                                                                                                                                                                                                                                                                                                                                                                                                                                                                                                                                                                                                                                                                                                                                                                                                                                                                                                                                                                                                                                                                                                                                                                                                                                                                                                                                                                                                                                                                                                                                                                                                                                                                                             |
|                    | with some exceptions                          | with some exceptions with some exceptions | when not in use           | ı             |                       | by day, inshore zone                                                                                                                                                                                                                                                                                                                                                                                                                                                                                                                                                                                                                                                                                                                                                                                                                                                                                                                                                                                                                                                                                                                                                                                                                                                                                                                                                                                                                                                                                                                                                                                                                                                                                                                                                                                                                                                                                                                                                                                                                                                                                                           |