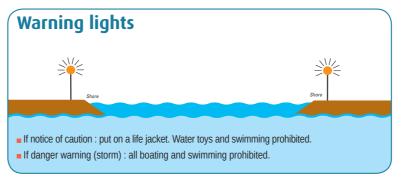

# Main regulated zones

| 7.002              |                                               |                                           |                           |               |                       | 0/4/                                                                                                                                                                                                                                                                                                                                                                                                                                                                                                                                                                                                                                                                                                                                                                                                                                                                                                                                                                                                                                                                                                                                                                                                                                                                                                                                                                                                                                                                                                                                                                                                                                                                                                                                                                                                                                                                                                                                                                                                                                                                                                                           |
|--------------------|-----------------------------------------------|-------------------------------------------|---------------------------|---------------|-----------------------|--------------------------------------------------------------------------------------------------------------------------------------------------------------------------------------------------------------------------------------------------------------------------------------------------------------------------------------------------------------------------------------------------------------------------------------------------------------------------------------------------------------------------------------------------------------------------------------------------------------------------------------------------------------------------------------------------------------------------------------------------------------------------------------------------------------------------------------------------------------------------------------------------------------------------------------------------------------------------------------------------------------------------------------------------------------------------------------------------------------------------------------------------------------------------------------------------------------------------------------------------------------------------------------------------------------------------------------------------------------------------------------------------------------------------------------------------------------------------------------------------------------------------------------------------------------------------------------------------------------------------------------------------------------------------------------------------------------------------------------------------------------------------------------------------------------------------------------------------------------------------------------------------------------------------------------------------------------------------------------------------------------------------------------------------------------------------------------------------------------------------------|
| 7 one              | Inshore                                       | Water intake                              | Water ski stadium         | Protection    | Protection zone for   | Siliali lane                                                                                                                                                                                                                                                                                                                                                                                                                                                                                                                                                                                                                                                                                                                                                                                                                                                                                                                                                                                                                                                                                                                                                                                                                                                                                                                                                                                                                                                                                                                                                                                                                                                                                                                                                                                                                                                                                                                                                                                                                                                                                                                   |
|                    |                                               |                                           |                           | of vegetation | "Bout du lac" reserve |                                                                                                                                                                                                                                                                                                                                                                                                                                                                                                                                                                                                                                                                                                                                                                                                                                                                                                                                                                                                                                                                                                                                                                                                                                                                                                                                                                                                                                                                                                                                                                                                                                                                                                                                                                                                                                                                                                                                                                                                                                                                                                                                |
| Indicator<br>buoys | IS NOT THE REAL PROPERTY.                     |                                           | DES                       |               | <b>A</b>              |                                                                                                                                                                                                                                                                                                                                                                                                                                                                                                                                                                                                                                                                                                                                                                                                                                                                                                                                                                                                                                                                                                                                                                                                                                                                                                                                                                                                                                                                                                                                                                                                                                                                                                                                                                                                                                                                                                                                                                                                                                                                                                                                |
| Rosting            | ×                                             | ×                                         |                           |               |                       | ×                                                                                                                                                                                                                                                                                                                                                                                                                                                                                                                                                                                                                                                                                                                                                                                                                                                                                                                                                                                                                                                                                                                                                                                                                                                                                                                                                                                                                                                                                                                                                                                                                                                                                                                                                                                                                                                                                                                                                                                                                                                                                                                              |
| restrictions       | Motor boats prohibited except perpendicularly | Motor boats<br>prohibited                 | prohibited<br>when in use | prohibited    | prohibited            | Motor boats prohibited from 30/11 to 01/03 for                                                                                                                                                                                                                                                                                                                                                                                                                                                                                                                                                                                                                                                                                                                                                                                                                                                                                                                                                                                                                                                                                                                                                                                                                                                                                                                                                                                                                                                                                                                                                                                                                                                                                                                                                                                                                                                                                                                                                                                                                                                                                 |
|                    | O access                                      |                                           | <u> </u>                  | <u> </u>      | <u> </u>              | OWEN THE PROPERTY OF THE PROPE |
| Swimming           | permitted                                     | permitted                                 | prohibited<br>when in use | prohibited    | prohibited            | permitted                                                                                                                                                                                                                                                                                                                                                                                                                                                                                                                                                                                                                                                                                                                                                                                                                                                                                                                                                                                                                                                                                                                                                                                                                                                                                                                                                                                                                                                                                                                                                                                                                                                                                                                                                                                                                                                                                                                                                                                                                                                                                                                      |
| Speed limit        | വ                                             | 2                                         | 2                         |               |                       | 20                                                                                                                                                                                                                                                                                                                                                                                                                                                                                                                                                                                                                                                                                                                                                                                                                                                                                                                                                                                                                                                                                                                                                                                                                                                                                                                                                                                                                                                                                                                                                                                                                                                                                                                                                                                                                                                                                                                                                                                                                                                                                                                             |
|                    | with some exceptions                          | with some exceptions with some exceptions | when not in use           | ı             |                       | by day, inshore zone                                                                                                                                                                                                                                                                                                                                                                                                                                                                                                                                                                                                                                                                                                                                                                                                                                                                                                                                                                                                                                                                                                                                                                                                                                                                                                                                                                                                                                                                                                                                                                                                                                                                                                                                                                                                                                                                                                                                                                                                                                                                                                           |